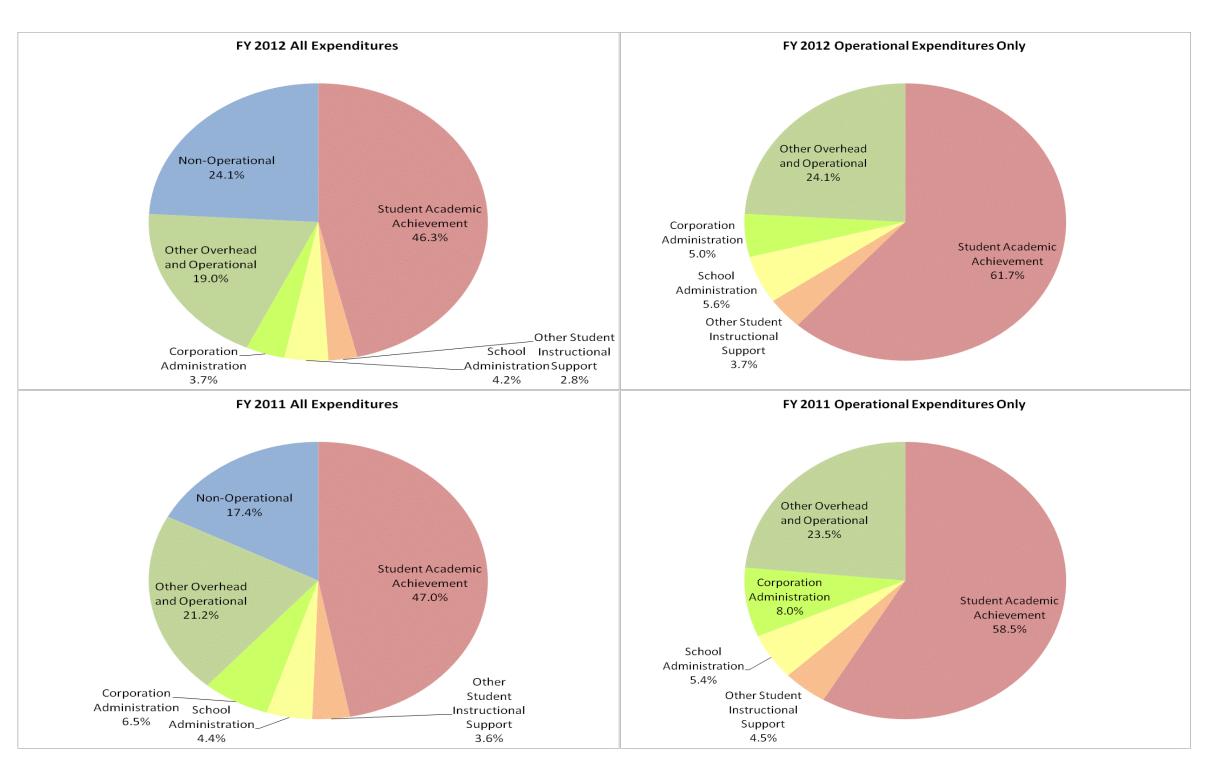

## **Springs Valley Com School Corp (6160)**

|                                | FY06 % of Total |       | FY09 % of Total |       | FY11 % of Total |       | FY12 % of Total |       |
|--------------------------------|-----------------|-------|-----------------|-------|-----------------|-------|-----------------|-------|
| Student Instructional Category | FY 2006         | Ехр   | FY 2009         | Exp   | FY 2011         | Exp   | FY 2012         | Ехр   |
| Student Academic Achievement   | \$5,549,886     | 58.6% | \$4,800,104     | 46.1% | \$5,048,155     | 47.0% | \$5,442,825     | 46.3% |
| Student Instructional Support  | \$660,021       | 7.0%  | \$866,308       | 8.3%  | \$853,055       | 7.9%  | \$815,704       | 6.9%  |
| Overhead and Operational       | \$2,217,642     | 23.4% | \$3,025,494     | 29.0% | \$2,973,778     | 27.7% | \$2,668,932     | 22.7% |
| Nonoperational                 | \$1,041,058     | 11.0% | \$1,725,782     | 16.6% | \$1,868,448     | 17.4% | \$2,830,873     | 24.1% |
| Grand Total                    | \$9,468,607     |       | \$10,417,689    |       | \$10,743,436    |       | \$11,758,334    |       |